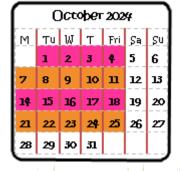

| September 2024 |    |    |    |     |    |    |
|----------------|----|----|----|-----|----|----|
| М              | Tu | W  | т  | Fri | Sa | Şu |
| 2              | 3  | ¢  | 5  | 6   | 7  | 8  |
| 9              | 10 | 11 | 12 | 13  | 14 | 15 |
| 16             | 17 | 18 | 19 | 20  | 21 | 22 |
| 23             | 24 | 25 | 26 | 27  | 28 | 29 |
| 30             |    |    |    |     |    |    |